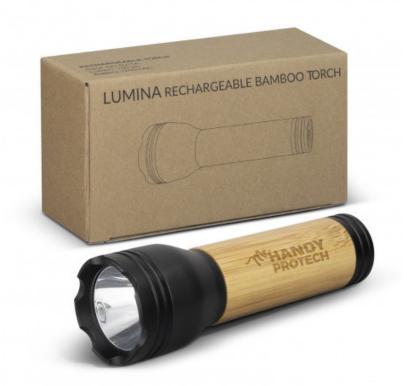

### **Description**

This bamboo and black torch delivers an impressive 3W, 110 lumen of light, making it the prefect torch in times of need. It features three light modes and provides up to 4.5 hours of continuous use on a single charge. The comfortable bamboo handle is warm to the touch, offering a feel-good factor and an ideal canvas for branding. The torch recharges in just 2.5 hours, with a type-c charging cable included. This product is presented in an individual natural gift box.

#### **Item Size**

Colours

Torch: Dia 42mm x L 92mm Gift Box: L 160mm x W 90mm x 57mm