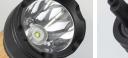

### **Description**

This bamboo and black torch delivers an impressive 3W, 110 lumen of light, making it the prefect torch in times of need. It features three light modes and provides up to 4.5 hours of continuous use on a single charge. The comfortable bamboo handle is warm to the touch, offering a feel-good factor and an ideal canvas for branding. The torch recharges in just 2.5 hours, with a type-c charging cable included. This product is presented in an individual natural gift box.