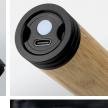

### **Description**

This bamboo and black torch delivers an impressive 3W, 110 lumen of light, making it the prefect torch in times of need. It features three light modes and provides up to 4.5 hours of continuous use on a single charge. The comfortable bamboo handle is warm to the touch, offering a feel-good factor and an ideal canvas for branding. The torch recharges in just 2.5 hours, with a type-c charging cable included. This product is presented in an individual natural gift box.

#### **Item Size**

Colours

Torch: Dia 42mm x L 92mm Gift Box: L 160mm x W 90mm x 57mm