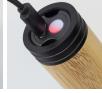

### **Description**

This bamboo and black torch delivers an impressive 3W, 110 lumen of light, making it the prefect torch in times of need. It features three light modes and provides up to 4.5 hours of continuous use on a single charge. The comfortable bamboo handle is warm to the touch, offering a feel-good factor and an ideal canvas for branding. The torch recharges in just 2.5 hours, with a type-c charging cable included. This product is presented in an individual natural gift box.

#### **Item Size**

Colours

Torch: Dia 42mm x L 92mm Gift Box: L 160mm x W 90mm x 57mm