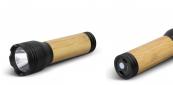

### **Description**

This bamboo and black torch delivers an impressive 3W, 110 lumen of light, making it the prefect torch in times of need. It features three light modes and provides up to 4.5 hours of continuous use on a single charge. The comfortable bamboo handle is warm to the touch, offering a feel-good factor and an ideal canvas for branding. The torch recharges in just 2.5 hours, with a type-c charging cable included. This product is presented in an individual natural gift box.