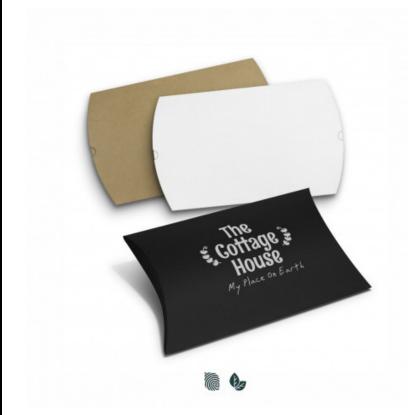

#### **Description**

This extra-large sized pillow box is ideal for gifting or presenting larger items and boosting brand recognition. It includes a finger grip for easy opening and precreased edges for simple assembly. The long, flat panels provide ample space for branding with a CMYK digital print process. Supplied flat for convenient postage and storage.

### Colours

Natural, White, Black.