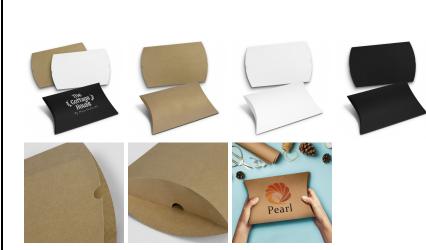

### Colours

Natural, White, Black.

## **Decoration Options**

Screen Print - 200mm x 150mm (one colour) Digital Packaging Print - 200mm x 150mm (white and natural boxes only)