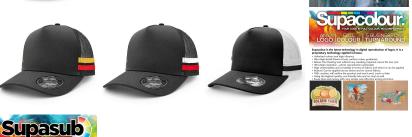

# **Decoration Options**

Full Colour Print (SupaDTF), Full Colour Print (Supasub/ Supacolour), Embroidery

Decoration Areas

Embroidery Areas: Centred on Front: Up To 120mm w x 58mm h | Supacolour / SupaDT Areas: Centred on Front: Up To 100mm w x 60mm h, Peak Right Side: Up To 50mm w x 50mm h | Supasub Areas: Centred on Front: Up To 100mm w x 55mm h, Centred on Back - Logo: Up To 45mm w x 45mm h