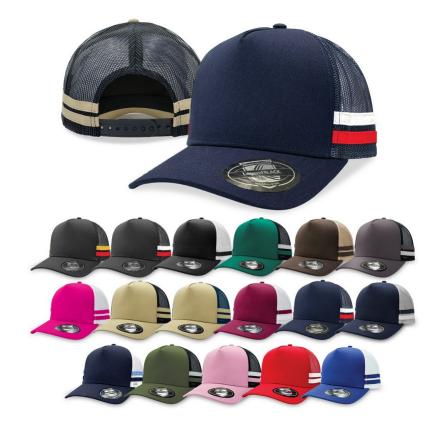

#### Description

A stylish accessory that effortlessly merges fashion and function, the playful stripes inject a burst of personality, inviting smiles and turning heads. With its deep crown and breathable mesh back providing comfort, it makes the perfect companion whether cruising down the highway or strolling through the city. The iconic Striped Trucker lets you express yourself with carefree charm. | Product Specifications: Premium Cotton Twill - Front panel and peak Polyester mesh - Side and rear panels Structured 5 panel design with deep Crown 2 coloured stripes on side panels Colourmatched tape over inside seams Curved peak with 4 rows of stitching Button colourmatched to front panel Legend Black sticker on peak Padded Cotton twill sweatband Adjustable plastic tab fastener

#### Colours

Black/Black/White/Red, Black/White/White/Black, Bottle/Black/White/Bottle, Brown/Khaki/Brown/Brown, Grey/Black/Grey/White, Khaki/Black/Grey/White, Khaki/Black/Grey/White, Khaki/Black/Khaki/Khaki, Maroon/White/Maroon/White, Navy/Navy/White/Red, Navy/Navy/White/Red, Navy/Silver/Navy/White, Navy/White/Sky Blue/Navy, Pink/Black/White/Pink, Red/Red/White/White, Royal/White/Royal/Royal, Black/Black/Gold/Red, Hot Pink/White/Hot Pink/Hot Pink, Khaki/Navy/Khaki/Khaki, Olive/Black/White/Olive