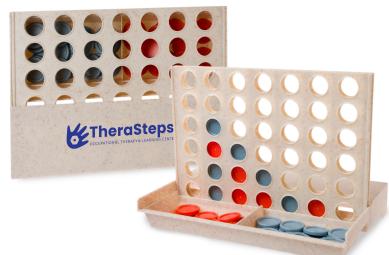

#### **Description**

Introducing the Line Four Wheatstraw Game – an eco-conscious alternative to traditional games! This fun two-player game comes with blue and red discs and is designed to test your strategy as you aim to connect four in a row—across, down, or diagonally. The game folds down for easy portability and storage, making it perfect for family gatherings or on-the-go fun. Each set is beautifully packaged in a kraft tuck box, ready for gifting or a night of friendly competition. Material: Wheatstraw. PP

## **Item Size**

180mm x 125mm x 28mm - Folded (LxWxH)

### **Colours** Wheatstraw

**Decoration Options** 

## Digital Print, Screen Print

**Decoration Areas** Screen Print: 130 x 35mm (LxW)| Digital

Print: 150 x 45mm (LxW), Box Sleeve - 337

x 184mm (LxH)