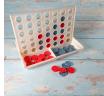

#### **Description**

Introducing the Line Four Wheatstraw Game – an eco-conscious alternative to traditional games! This fun two-player game comes with blue and red discs and is designed to test your strategy as you aim to connect four in a row—across, down, or diagonally. The game folds down for easy portability and storage, making it perfect for family gatherings or on-the-go fun. Each set is beautifully packaged in a kraft tuck box, ready for gifting or a night of friendly competition. Material: Wheatstraw. PP