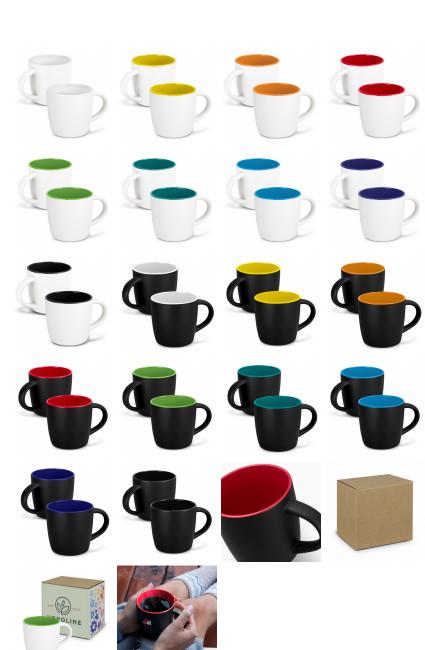

## **Description**

Introducing your chic 330ml two-toned coffee companion. Featuring a matte glazed outer and a vibrant gloss glazed inner, this coffee mug is as stylish as it is functional. A comfortable handle and rim ensures a delightful drinking experience with every sip. Packaged in an individual natural gift box, this mug makes an ideal gift for coffee lovers. This product is not dishwasher safe and handwashing is recommended.

## **Details**

**Packaging** Individual Gift Box

#### **Item Size**

Mug: Dia 90mm x H 87mm x 126mm (includes handle) Gift Box: H107mm x W112mm x 91mm

## Colours

White/White, White/Yellow, White/Orange, White/Red, White/Bright Green, White/Teal, White/Light Blue, White/Dark Blue, White/Black, Black/White, Black/Yellow, Black/Orange, Black/Red, Black Bright Green, Black/Teal, Black/Light Blue, Black/Black.

## **Decoration Options**

Digital Packaging Print - Gift Box - 100mm x 100mm Pad Print - 40mm x 40mm Digital Print - Gift Box Sleeve - Please refer to template