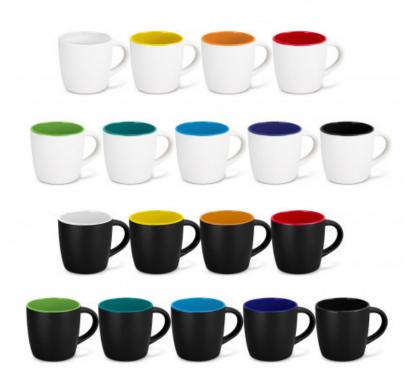

## Colours

White/White, White/Yellow, White/Orange, White/Red, White/Bright Green, White/Teal, White/Light Blue, White/Dark Blue, White/Black, Black/White, Black/Yellow, Black/Orange, Black/Red, Black Bright Green, Black/Teal, Black/Light Blue, Black/Black.