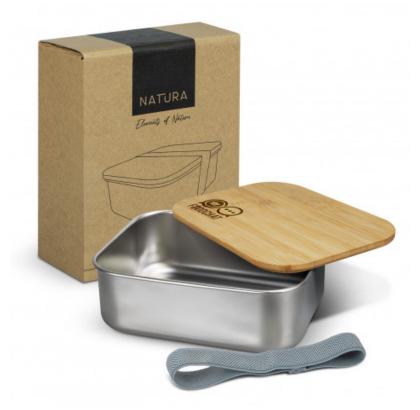

### **Description**

Versatile stainless steel lunch box with a natural bamboo lid. The lunch box has a capacity of 1.1L and the push on lid can be held securely in place with a stretchy woven polyester band. This lunch box is presented in natural kraft gift box with NATURA branding.

#### **Details**

**Packaging** Individual Gift Box

**Item Size** L 184mm x W 143mm x 67mm

Colours

Lunch Box: Natural/Silver Band: Grey