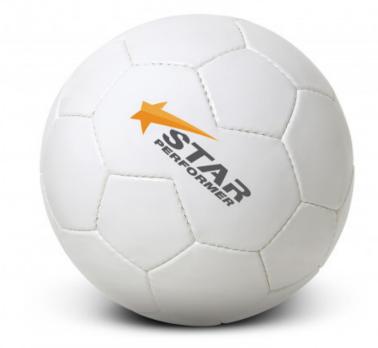

### **Description**

Quality soccer ball which is manufactured from gloss PVC. It is supplied deflated and is ideal for promotion. The panels can be branded in stunning spot colour with branding templates available on request. A production lead time of 40 working days applies to this product by air freight and larger orders can be sea freighted on request to reduce the freight cost.

### Item Size

Inflated: Circumference 675mm.

#### Colours White.