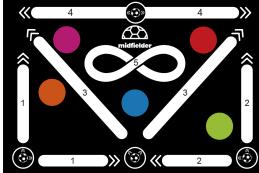

### **Description**

Take your training to the next level with our new Football Training Mat! Made with a rubber bottom and diatomaceous earth, this mat provides excellent grip to prevent slipping, ensuring a safe and stable surface for your drills. Perfect for improving football skills anywhere without taking up much space. Create your own mini football field, and customise it with your logo for a personalised touch!

### **Details**

**Item Size** 60x90cm

Colours Custom

**Decoration Options** UV Print - 1 design

**Decoration Areas** 

Print Position: Front <br/>
Print Size Area: 60x90cm

# midfielder