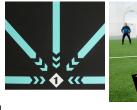

### **Description**

Take your training to the next level with our new Football Training Mat! Made with a rubber bottom and diatomaceous earth, this mat provides excellent grip to prevent slipping, ensuring a safe and stable surface for your drills. Perfect for improving football skills anywhere without taking up much space. Create your own mini football field, and customise it with your logo for a personalised touch!

### **Details**

**Item Size** 60x90cm

Colours Custom

**Decoration Options** UV Print - 1 design

**Decoration Areas** 

Print Position: Front <br/>
Print Size Area: 60x90cm