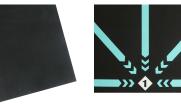

### **Description**

Take your training to the next level with our new Football Training Mat! Made with a rubber bottom and diatomaceous earth, this mat provides excellent grip to prevent slipping, ensuring a safe and stable surface for your drills. Perfect for improving football skills anywhere without taking up much space. Create your own mini football field, and customise it with your logo for a personalised touch!

### **Details**

**Item Size** 60x90cm

Colours Custom

**Decoration Options** UV Print - 1 design

**Decoration Areas** 

Print Position: Front <br/>
Print Size Area: 60x90cm