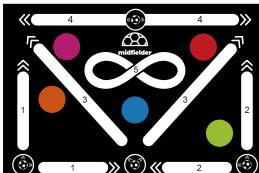

### **Description**

Take your training to the next level with our new Football Training Mat! Made with a rubber bottom and diatomaceous earth, this mat provides excellent grip to prevent slipping, ensuring a safe and stable surface for your drills. Perfect for improving football skills anywhere without taking up much space. Create your own mini football field, and customise it with your logo for a personalised touch!

### **Details**

**Item Size** 60x90cm

Colours Custom

**Decoration Options** UV Print - 1 design

**Decoration Areas** 

Print Position: Front <br/>
Print Size Area: 60x90cm

# midfielder