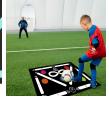

### **Description**

Take your training to the next level with our new Football Training Mat! Made with a rubber bottom and diatomaceous earth, this mat provides excellent grip to prevent slipping, ensuring a safe and stable surface for your drills. Perfect for improving football skills anywhere without taking up much space. Create your own mini football field, and customise it with your logo for a personalised touch!

### **Details**

**Item Size** 60x90cm

Colours Custom

**Decoration Options** UV Print - 1 design

**Decoration Areas** 

Print Position: Front <br/>
Print Size Area: 60x90cm