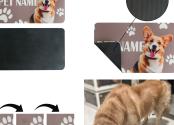

## **Description**

Keep mealtime fun and tidy with our New Pet Feeding Mat, with customisable designs and your pet's name. Made with a rubber bottom and diatomaceous earth, it quickly absorbs spills to keep floors dry. The nonslip rubber backing ensures the mat stays in place, even during active feedings. A practical and playful addition for any pet owner. Add a unique touch to your pet's feeding area with custom designs.

### **Details**

Item Size S 40x30cm; M 50x30cm; L 60x40cm

Colours Custom

**Decoration Options** UV Print - S 40x30cm