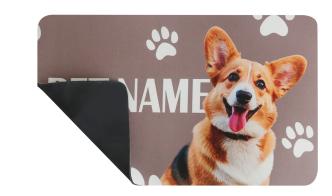

## **Description**

Keep mealtime fun and tidy with our New Pet Feeding Mat, with customisable designs and your pet's name. Made with a rubber bottom and diatomaceous earth, it quickly absorbs spills to keep floors dry. The nonslip rubber backing ensures the mat stays in place, even during active feedings. A practical and playful addition for any pet owner. Add a unique touch to your pet's feeding area with custom designs.

### **Details**

Item Size S 40x30cm; M 50x30cm; L 60x40cm

Colours Custom

**Decoration Options** UV Print - S 40x30cm