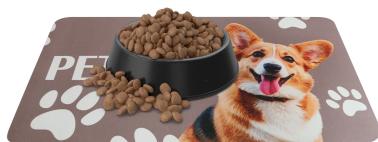

## **Description**

Keep mealtime fun and tidy with our New Pet Feeding Mat, with customisable designs and your pet's name. Made with a rubber bottom and diatomaceous earth, it quickly absorbs spills to keep floors dry. The nonslip rubber backing ensures the mat stays in place, even during active feedings. A practical and playful addition for any pet owner. Add a unique touch to your pet's feeding area with custom designs.

### **Details**

Item Size S 40x30cm; M 50x30cm; L 60x40cm

Colours Custom

**Decoration Options** UV Print - S 40x30cm