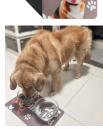

### **Pet Feeding Mat**

## **Description**

Keep mealtime fun and tidy with our New Pet Feeding Mat, with customisable designs and your pet's name. Made with a rubber bottom and diatomaceous earth, it quickly absorbs spills to keep floors dry. The nonslip rubber backing ensures the mat stays in place, even during active feedings. A practical and playful addition for any pet owner. Add a unique touch to your pet's feeding area with custom designs.

### **Details**

Item Size S 40x30cm; M 50x30cm; L 60x40cm

Colours Custom

**Decoration Options** UV Print - S 40x30cm