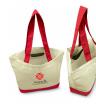

#### **Description**

Classic two-tone tote bag which is manufactured from 285gsm natural unbleached cotton canvas with coloured trim. It has an internal slip pocket, a base gusset for added capacity and long carry handles.

#### Colours

Orange/Natural, Red/Natural, Bright Green/Natural, Light Blue/Natural, Royal Blue/Natural, Black/Natural.