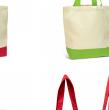

#### **Description**

Classic two-tone tote bag which is manufactured from 285gsm natural unbleached cotton canvas with coloured trim. It has an internal slip pocket, a base gusset for added capacity and long carry handles.

#### Colours

Orange/Natural, Red/Natural, Bright Green/Natural, Light Blue/Natural, Royal Blue/Natural, Black/Natural.