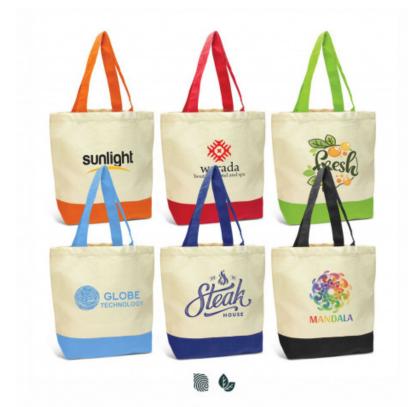

#### **Description**

Classic two-tone tote bag which is manufactured from 285gsm natural unbleached cotton canvas with coloured trim. It has an internal slip pocket, a base gusset for added capacity and long carry handles.

#### Colours

Orange/Natural, Red/Natural, Bright Green/Natural, Light Blue/Natural, Royal Blue/Natural, Black/Natural.