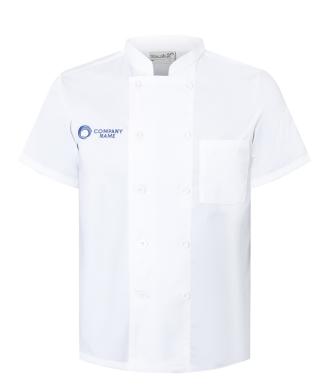

## Classic Short Sleeves Double Breasted Chef Jacket

PROMOTIONAL PRODUCTS SPECIALIST

### Description

This short sleeves double-breasted chef jacket is the classic workwear for restaurants, hotels, and the food industry. Our Choice Chef Jackets are the go-to workwear with all the must-haves like left chest pocket for your most precious tools, pen pocket on left sleeve, sturdy matching buttons, and a double-breasted placket that has you covered from messy spills and stubborn stains. Made of poly cotton twill in 65% polyester for durability and 35% cotton for comfort. Mandarin collar stand with topstitching. We offer different methods to put your brand logo, company name, and slogan by embroidery, full-color heat transfer or customized patch. Do not hesitate to build up your hospitality workwear collection this season!

**Colours** White Black

**Decoration Options** Embroidery - Print Area 200×200mm

#### **Decoration Areas**

Print Position: Left Chest/Right Chest/Back <br>> Print Size Area: 10x10cm/10x10cm/20x20cm