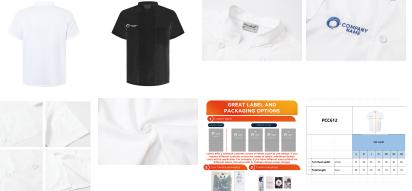

### Description

This short sleeves double-breasted chef jacket is the classic workwear for restaurants, hotels, and the food industry. Our Choice Chef Jackets are the go-to workwear with all the must-haves like left chest pocket for your most precious tools, pen pocket on left sleeve, sturdy matching buttons, and a double-breasted placket that has you covered from messy spills and stubborn stains. Made of poly cotton twill in 65% polyester for durability and 35% cotton for comfort. Mandarin collar stand with topstitching. We offer different methods to put your brand logo, company name, and slogan by embroidery, full-color heat transfer or customized patch. Do not hesitate to build up your hospitality workwear collection this season!

**Colours** White Black

**Decoration Options** Embroidery - Print Area 200×200mm

#### **Decoration Areas**

Print Position: Left Chest/Right Chest/Back <br>> Print Size Area: 10x10cm/10x10cm/20x20cm