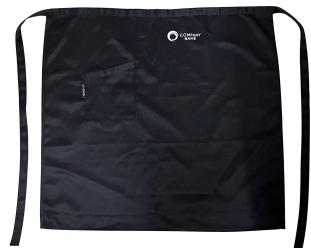

## **Description**

This Polyester Canvas Half Apron is the classic work wear for restaurant, cafe, and bakery staff. Made of 220gsm 100% polyester woven fabric, this apron offers durability and easy maintenance. With a pocket on the left waist, you can conveniently store all your essential work items. We offer different methods to put your brand logo, company name and slogan on this classic half apron by full colour heat transfer and screen print. Don't hesitate to build up your apron collection this season!

#### **Item Size**

Free size: Bottom width 68cm, Body length 70cm

#### Colours Black White

# **Decoration Areas**

Print Position: Front <br/> Print Size Area: 10×10cm