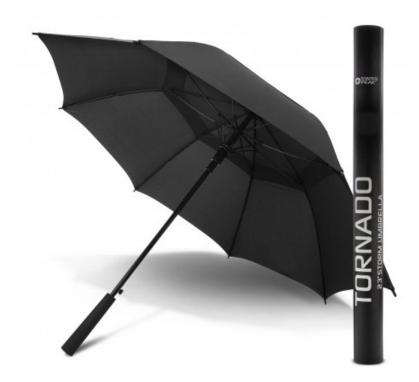

#### **Description**

Premium Swiss Peak umbrella with automatic opening. It has an eight-panel, 190T pongee canopy with 58cm fibreglass ribs. Tornado has a robust fibreglass shaft and a soft-touch handle.

# **Packaging**

Gift tube

#### **Item Size**

Dia 1055mm x L 815mm. Gift tube: Dia 68mm x L 830mm.