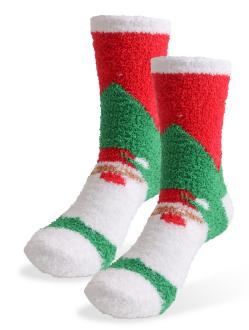

### **Description**

Create your own unique socks with our Crew Custom Pattern Coral Fleece Socks! Made of polyester and spandex material, which is comfortable and hypoallergenic, and will keep you warm during cold winter nights. Complete with jacquard craft, to add your custom design. Customized patterns on socks can enhance the effect of brand promotions. The pattern socks provide high quality, on trend, colourful and unique designs that add an element of individuality to your activities.

## **Item Size**

20x19cm<br/>Socks available in one size, that suits shoe sizes from EUR 38 - 43 and AUS 7-12

### **Decoration Options** Jacquard craft - Crew Coral Fleece Socks