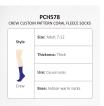

### **Crew Custom Pattern Coral Fleece Socks**

## **Item Size**

20x19cm<br/>Socks available in one size, that suits shoe sizes from EUR 38 - 43 and AUS 7-12

### **Decoration Options** Jacquard craft - Crew Coral Fleece Socks

# **Decoration Areas**

Print Position: Sock, Card <br/> Print Size Area: Sock: full size<br/>br/>Card: full size