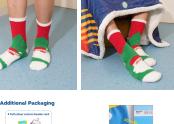

# **Decoration Areas**

Print Position: Sock, Card <br/> Print Size Area: Sock: full size<br/>br/>Card: full size