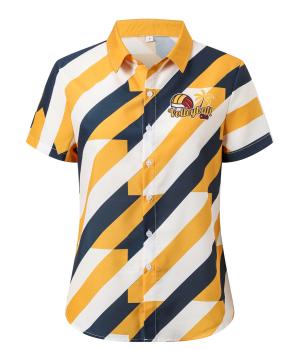

## **Description**

This full sublimated Hawaiian shirt is the best way to get your branding seen. Extremely lightweight and breathable for summertime use. Made from a 140gsm, 4way stretch polyester performance fabric. Features soft and cool to wear. Additional customization available with DTM buttons, additional pockets on the chest, decoration labels, or patches placed on the bottom of sleeves. Turn your logo, slogan or image and custom ideas into a unique Hawaiian shirt. Perfect for work or casual apparel, and draw attention at beaches, parties, events, or vacations with this stylish shirt!

### **Decoration Options** Apparel Sublimation - Men's size