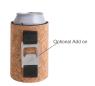

### **Description**

Get your brand seen on our new Cork Stubby Holder with Base! Made of cork texture and 5mm thick SBR inner material. this stubby holder will offer excellent insulation. With a screen printed logo on the unique texture to highlight your design, it is a superb promotional product for beverage brands to keep drinks cooler for longer. We also provide an optional bottle opener as a handy tool, which is stitched to the stubby if chosen.