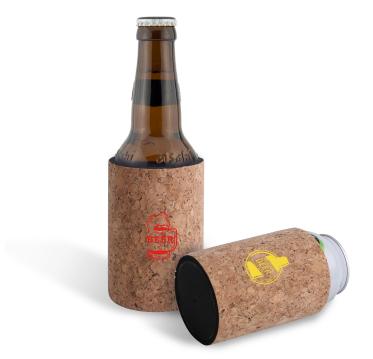

### **Description**

Get your brand seen on our new Cork Stubby Holder with Base! Made of cork texture and 5mm thick SBR inner material. this stubby holder will offer excellent insulation. With a screen printed logo on the unique texture to highlight your design, it is a superb promotional product for beverage brands to keep drinks cooler for longer. We also provide an optional bottle opener as a handy tool, which is stitched to the stubby if chosen.

#### **Item Size**

Dia: 7.5cm(including 5mm SBR)<br/>br>Height: 10.5cm

# Colours

Cork

#### **Decoration Options** Screen Print - Print Area 21x9.5cm

# **Decoration Areas**

Print Position: Front <br/> Print Size Area: 210mm(w)x95mm(h)