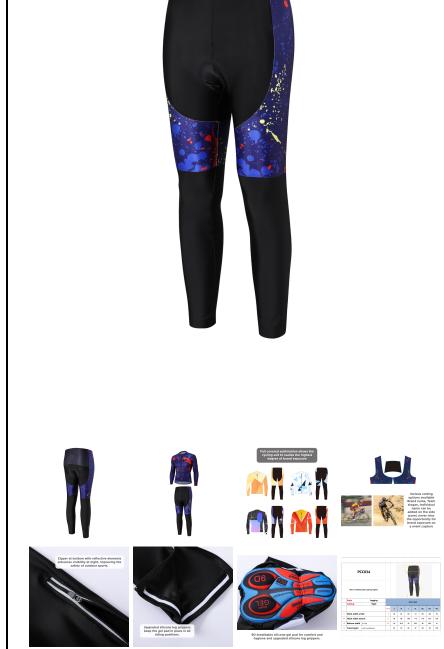

## Description

This Sublimated Cycling Tights is chic, comfortable and warm to wear in cold weather. Our Cycling tights are made from high-quality, moisture-wicking polyester, with Nylon Spandex in the crotch. These cycling tights feature a high quality gel pad for comfort and hygiene. Low profile stitching avoids unwanted chafing, while newly upgraded silicone leg grippers keep the gel pad in place in all riding positions. Moreover the zipper at bottom with reflective elements enhances visibility at night, improving the safety of outdoor sports.

#### **Item Size**

Size S: waist=56~92cm; Body length=94cm <br/>size M: waist=62~98cm; Body length=95cm<br/>br/>Size L: waist=68~106cm; Body length=96cm<br/>Size XL: waist=74~112cm; Body length=97cm<br/>Size 2XL: waist=80~118cm; Body length=98cm<br>Size 3XL: waist=86~124cm; Body length=99cm<br/>Size 4XL: waist=92~130cm; Body length=100cm