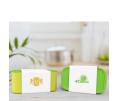

#### **Description**

Custom Packaging Sleeves are a great way to improve the visual appeal of your product. Made of 300g white kraft paper, they simply slip over your existing box, to add an extra level of style. These sleeves can be used on just about any products such as boxes, books, cards or gifts. Can be printed in full colour or hot stamping to set your brand apart.

#### **Details**

Item Size 11×51 cm / Custom

Colours PMS White

**Decoration Options** Digital Print - Packaging Sleeves