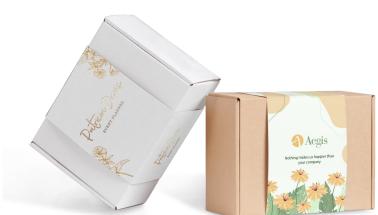

#### **Description**

Custom Packaging Sleeves are a great way to improve the visual appeal of your product. Made of 300g white kraft paper, they simply slip over your existing box, to add an extra level of style. These sleeves can be used on just about any products such as boxes, books, cards or gifts. Can be printed in full colour or hot stamping to set your brand apart.

#### **Details**

Item Size 11×51 cm / Custom

Colours PMS White

**Decoration Options** Digital Print - Packaging Sleeves