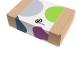

#### **Description**

Custom Packaging Sleeves are a great way to improve the visual appeal of your product. Made of 300g white kraft paper, they simply slip over your existing box, to add an extra level of style. These sleeves can be used on just about any products such as boxes, books, cards or gifts. Can be printed in full colour or hot stamping to set your brand apart.

#### **Details**

Item Size 11×51 cm / Custom

Colours PMS White

**Decoration Options** Digital Print - Packaging Sleeves