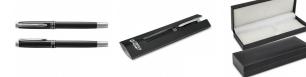

## **Description**

Precision Swiss Peak rollerball pen which has a lacquer finished brass barrel and shiny chrome accents. It has a blue rolling ball refill with 1200 metres of German manufactured Dokumental ink. The pen has subtle Swiss Peak branding on the centre ring and cap, and laser engraves to a brass finish. It is presented in a Swiss Peak cardboard sleeve.

#### **Packaging**

Cardboard sleeve or an optional pen presentation box.

## Colours

Black.