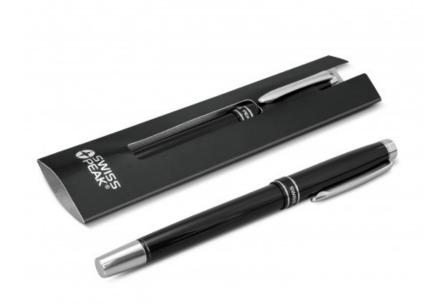

## **Description**

Precision Swiss Peak rollerball pen which has a lacquer finished brass barrel and shiny chrome accents. It has a blue rolling ball refill with 1200 metres of German manufactured Dokumental ink. The pen has subtle Swiss Peak branding on the centre ring and cap, and laser engraves to a brass finish. It is presented in a Swiss Peak cardboard sleeve.

#### **Packaging**

Cardboard sleeve or an optional pen presentation box.

## Colours

Black.