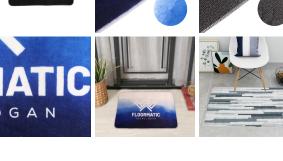

#### **Description**

Soft and comfortable, this floor mat can be used in the entrance door, bedroom, living room, bathroom, kitchen, dining hall, study room, corridor, balcony, office, hotel, coffee house, salon, etc. With a uniquely beautiful pattern, customised to your design, this mat will make your room space more inviting and warm.

### **Details**

**Item Size** 50x80cm

Colours custom

**Decoration Options** Sublimation - Full Colour Print

## **Decoration Areas**

Print Position: Front <br/> Print Size Area: 50x80cm