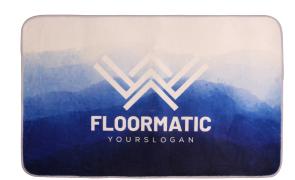

### Flannel Logo Mat

#### **Description**

Soft and comfortable, this floor mat can be used in the entrance door, bedroom, living room, bathroom, kitchen, dining hall, study room, corridor, balcony, office, hotel, coffee house, salon, etc. With a uniquely beautiful pattern, customised to your design, this mat will make your room space more inviting and warm.

### **Details**

**Item Size** 50x80cm

Colours custom

**Decoration Options** Sublimation - Full Colour Print

## **Decoration Areas**

Print Position: Front <br/> Print Size Area: 50x80cm