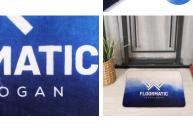

#### **Description**

Soft and comfortable, this floor mat can be used in the entrance door, bedroom, living room, bathroom, kitchen, dining hall, study room, corridor, balcony, office, hotel, coffee house, salon, etc. With a uniquely beautiful pattern, customised to your design, this mat will make your room space more inviting and warm.

### **Details**

**Item Size** 50x80cm

Colours custom

**Decoration Options** Sublimation - Full Colour Print

## **Decoration Areas**

Print Position: Front <br/> Print Size Area: 50x80cm