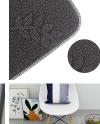

#### **Description**

Soft and comfortable, this floor mat can be used in the entrance door, bedroom, living room, bathroom, kitchen, dining hall, study room, corridor, balcony, office, hotel, coffee house, salon, etc. With a uniquely beautiful pattern, customised to your design, this mat will make your room space more inviting and warm.

### **Details**

**Item Size** 50x80cm

Colours custom

**Decoration Options** Sublimation - Full Colour Print

## **Decoration Areas**

Print Position: Front <br/> Print Size Area: 50x80cm