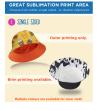

#### Colours PMS

**Decoration Options**Sublimation - Single Side

Sublimation - Single Sided Print one design/size

# Decoration Areas

Print Position: Front/Both sides <br/> Print Size Area: Full Size