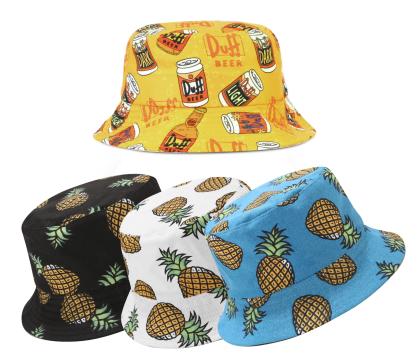

## Description

Create your own unique custom apparel with our great bucket hat! With single side or double sides sublimation print options to highlight your design. Customise the inside and outside with two completely different designs is also available. Then you can get 2 hats in 1 with this reversible personalised bucket hat. The perfect accessory for camping holidays, outdoor sports and festivals.

# Decoration Areas

Print Position: Front/Both sides <br/> Print Size Area: Full Size