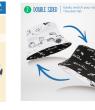

## Description

Create your own unique custom apparel with our great bucket hat! With single side or double sides sublimation print options to highlight your design. Customise the inside and outside with two completely different designs is also available. Then you can get 2 hats in 1 with this reversible personalised bucket hat. The perfect accessory for camping holidays, outdoor sports and festivals.