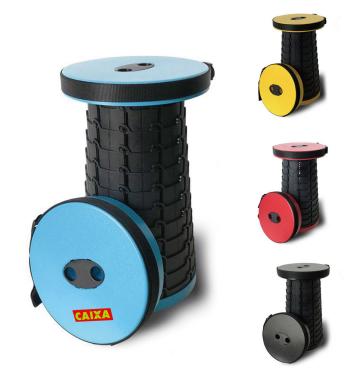

## **Description**

Give yourself the best seat in the house, with our Colour Telescopic Stool. When collapsed, the stool shrinks down to a small disk, which is light, and easy to carry. Simply insert your fingers into the holes, and expand, to have a great, sturdy stool, in minute. Full colour print branding is available on the top of the stool.

### **Item Size**

Fold size :Dia 25.5x6cm, unfold size: Dia 25.5x45cm

## Colours

Black Red Yellow Blue