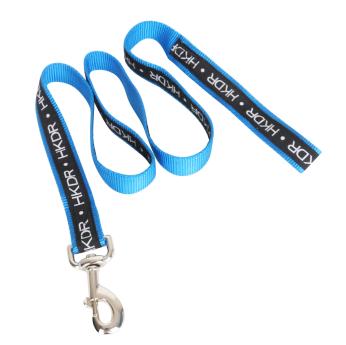

#### **Description**

Our woven dog leash has your design spun into the fabric instead of printed. Perfect for taking care of your furry friends. Give your customers or employees something that helps them and they will remember you by. Fully customizable, your company logo and name can be woven in any colour. A durable polyester will keep even the largest pets under control. Available in a 15 mm width.

#### **Item Size**

1520x15mm / 1520x20mm / 1520x25mm<br/>br/>thickness: 2.0mm

#### **Decoration Options** Weaving - 15mm Wide

## **Decoration Areas**

Print Position: Front, Back <br > Print Size Area: A: Print size: 1198mm(w) x 9mm(h)<br/>B: Print size: 1198mm(w) x12mm(h)<br/>C: Print size: 1198mm(w) x 15mm(h)