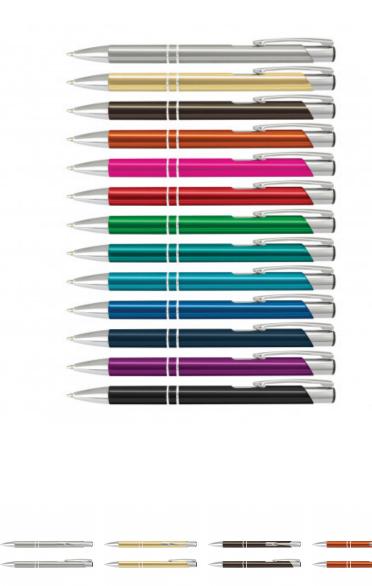

#### Description

Retractable aluminium ballpoint pen with a shiny anodised coloured barrel and shiny chrome accents. It has a large volume refill with 1200 metres of blue or black German manufactured Dokumental ink. Panama can be presented in an optional pen sleeve. This product is also available on indent with a lead time of 20 weeks. This offer is valid until 03 October 2025 (TC).

#### Colours

Silver, Gold, Gunmetal, Orange, Pink, Red, Green, Teal, Light Blue, Royal Blue, Navy, Purple, Black.