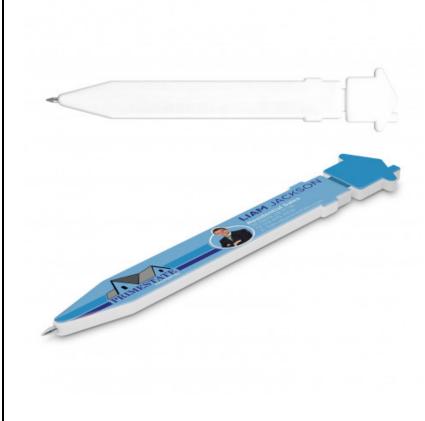

# Description

Plastic ballpoint pen with a house-shaped top. The pen doubles as a magnet and can be branded with edge-to-edge full colour artwork. It has a black refill with 800 metres of writing ink.

#### **Item Size**

W 27mm x L 149mm x 5.5mm.

## Colours

White.

# **Decoration Options**

Pad Print - Position D - 65mm x 12mm | Position L - 14mm x 14mm. Direct Digital -Refer to Template