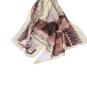

#### Description

Premium quality beach towels. With a high level of durability, comfort, and sbsorbency, this beach towel itself is 75\*150cm, a large printing area allows you to maximize the exposure, especially on the beach in the summer.

#### **Details**

Item Size 750mm(w)×1500mm(h)

Colours PMS

**Decoration Options**Sublimation - Sublimation 1 Side

#### **Decoration Areas**

Print Position: Front <br/> Print Size Area: 750mm(w)×1500mm(h)