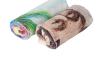

#### Description

Premium quality beach towels. With a high level of durability, comfort, and sbsorbency, this beach towel itself is 75\*150cm, a large printing area allows you to maximize the exposure, especially on the beach in the summer.

#### **Details**

Item Size 750mm(w)×1500mm(h)

Colours PMS

**Decoration Options**Sublimation - Sublimation 1 Side

#### **Decoration Areas**

Print Position: Front <br/> Print Size Area: 750mm(w)×1500mm(h)