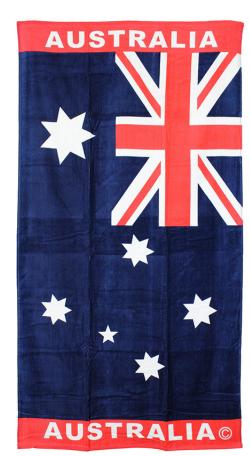

#### Description

Premium quality beach towels. With a high level of durability, comfort, and sbsorbency, this beach towel itself is 75\*150cm, a large printing area allows you to maximize the exposure, especially on the beach in the summer.

#### **Details**

Item Size 750mm(w)×1500mm(h)

Colours PMS

**Decoration Options**Sublimation - Sublimation 1 Side

#### **Decoration Areas**

Print Position: Front <br/> Print Size Area: 750mm(w)×1500mm(h)