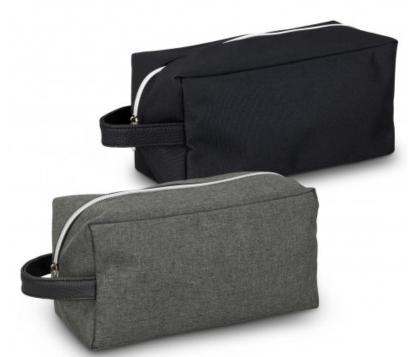

#### **Description**

Toiletry bag with a carry handle and a smart shiny chrome zip. It is manufactured from poly-canvas with an on-trend heather-style finish.

### **Details**

Packaging Loose Packed

Item Size H 110mm x W 225mm x 100mm

#### Colours Grey/Black, Black/Black

**Decoration Options**Screen Print - 50mm x 150mm (one colour)

Colourflex Transfer - 50mm x150mm Faux

Embroidery - 50mm x150mm