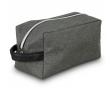

#### **Description**

Toiletry bag with a carry handle and a smart shiny chrome zip. It is manufactured from poly-canvas with an on-trend heather-style finish.

#### Colours Grey/Black, Black/Black

**Decoration Options**Screen Print - 50mm x 150mm (one colour)

Colourflex Transfer - 50mm x150mm Faux

Embroidery - 50mm x150mm