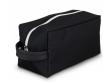

#### **Description**

Toiletry bag with a carry handle and a smart shiny chrome zip. It is manufactured from poly-canvas with an on-trend heather-style finish.

#### Colours Grey/Black, Black/Black

**Decoration Options**Screen Print - 50mm x 150mm (one colour)

Colourflex Transfer - 50mm x150mm Faux

Embroidery - 50mm x150mm