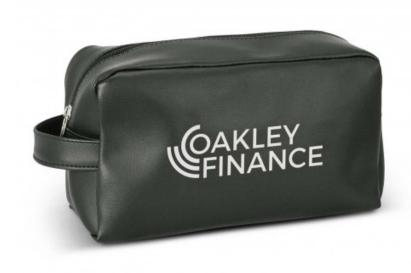

### Description

Stylish toiletry bag with a carry handle and a zippered closure which is manufactured from leather-look PU.

#### **Details**

Packaging Loose Packed

Item Size H 120mm x W 215mm x 100mm

**Colours** Black

**Decoration Options**Screen Print - 70mm x 120mm (one colour)