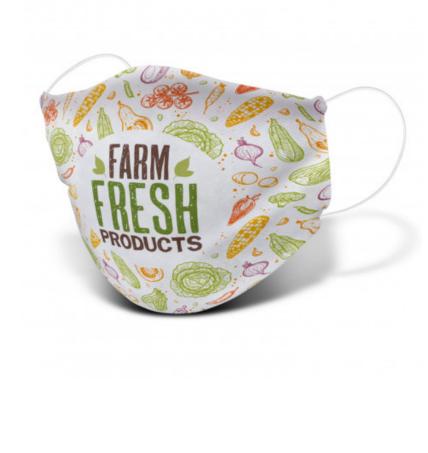

#### Description

Large reusable face mask which provides protection with two layers of 140gsm polyester. The mask is easily reused by hand washing it in warm water. Comfortable elastic ear loops hold the mask securely in place and can be black or white. The front panel can be branded with stunning edge-toedge full colour print and the inside layer of the mask will match the outer print. This face mask is manufactured for use in the home or for recreational or occupational use and it is supplied in an individual polybag which is labelled with care instructions. A production lead time of 20 working days applies to this product by air freight and larger orders can be sea freighted on request to reduce the freight cost.

## **Details**

Packaging Individual Polybag.

**Additional Description** Please note price breaks apply per artwork design.

Item Size L 170mm x H 110mm.

Colours White.

**Decoration Options** Sublimation Print - Please refer to template.