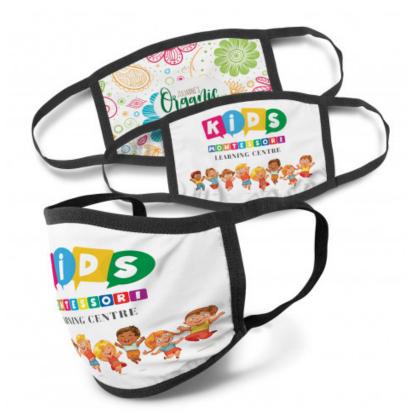

#### **Description**

Large reusable face mask which provides protection with two layers of blended 150gsm cotton/spandex and an additional outer layer of blended 170gsm polyester/spandex. Available in adult and kids' sizes, the mask is easily reused by hand washing it in warm water. The mask has black trim with matching ear loops and the front panel can be branded with stunning full-colour sublimation print. This face mask is manufactured for use in the home or for recreational or occupational use and must be ordered in quantities of 25. The mask is supplied in a polybag which is labelled with care instructions. A production lead time of 25 working days applies to this product by air freight and larger orders can be sea freighted on request to reduce the freight cost.

### **Item Size**

Adults: L 190mm x W 125mm. Kids: L 170mm x W 100mm.

#### Colours

White/Black.

#### **Decoration Options**

Sublimation Print - Refer to Template.