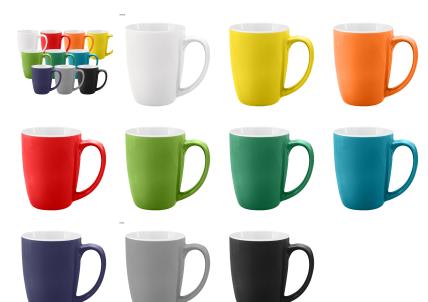

#### Colours

White | Black | Dark Blue | Light Blue | Dark Green | Bright Green | Red | Orange | Yellow | Grey