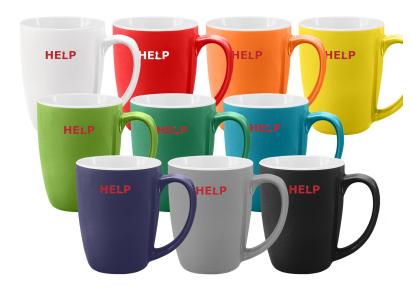

## Description

This stoneware 370ml coffee mug features a classic design with a tall frame, wide mouth, and smaller base, showcasing its elegant height. Perfect for all your coffees and teas, it comes presented in a natural gift box, making it an ideal companion for your daily beverages.

#### Colours

White | Black | Dark Blue | Light Blue | Dark Green | Bright Green | Red | Orange | Yellow | Grey