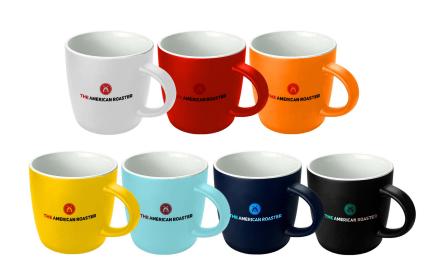

#### Description

The Nathan Stoneware Coffee Mug, 335ml, features a wide lip and rounded base for a comfortable grip. Presented in a natural gift box, it offers a variety of color options to suit your style and brand, ensuring you never settle for basic choices.

#### Colours

White | Black | Dark Blue | Light Blue | Red | Orange | Yellow