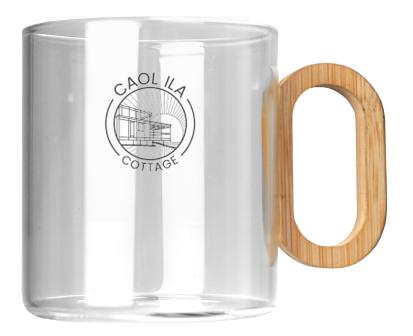

## Description

The 330ml clear mug blends simplicity and elegance, featuring BPA-free borosilicate glass and a unique bamboo handle. Its minimalist design adds a touch of sophistication, perfect for tea or coffee lovers. Presented in a natural kraft paper box, this modern, timeless mug is a standout addition to any collection.

## Details

Item Size 86mmW x 103mmH x 115mmD

Colours Clear

**Decoration Options** Pad Print, Direct Digital, Laser Engrave, Imitation Etch, Rotary Screen Print