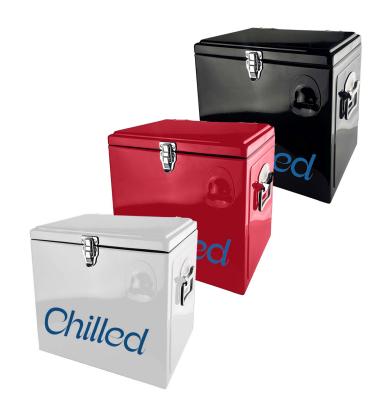

### Description

The 15L Naples Metal Ice Cooler offers a classic, retro design with durable powder-coated metal, PP interior, and PE insulation to keep ice cold for 24 hours. As well as included is an in-built bottle opener.

Available in red, black, and white, it's perfect for branding and built to last, making it ideal for outdoor events and promotions.

#### **Details**

Item Size 320mmW x 250mmH x 325mmD

Colours
Red | Black | White

**Decoration Options**Digital Label, , , , Digital Crystal Label