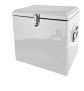

### Description

The 15L Naples Metal Ice Cooler offers a classic, retro design with durable powder-coated metal, PP interior, and PE insulation to keep ice cold for 24 hours. As well as included is an in-built bottle opener.

Available in red, black, and white, it's perfect for branding and built to last, making it ideal for outdoor events and promotions.

#### **Details**

Item Size 320mmW x 250mmH x 325mmD

Colours
Red | Black | White

**Decoration Options**Digital Label, , , , Digital Crystal Label