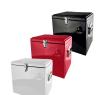

### Description

The 15L Naples Metal Ice Cooler offers a classic, retro design with durable powder-coated metal, PP interior, and PE insulation to keep ice cold for 24 hours. As well as included is an in-built bottle opener.

Available in red, black, and white, it's perfect for branding and built to last, making it ideal for outdoor events and promotions.

#### **Details**

Item Size 320mmW x 250mmH x 325mmD

Colours
Red | Black | White

**Decoration Options**Digital Label, , , , Digital Crystal Label