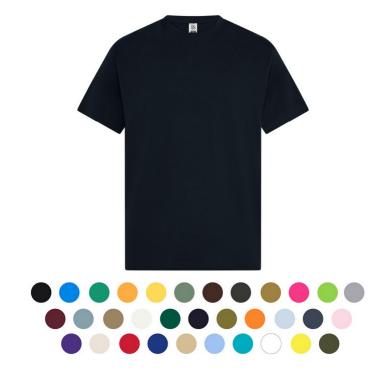

### **Description**

The OC Essential Tee range with Short Sleeve, Hip Length, Fitted, Round Neck and has the classic styling and colours that stand the test of time. Material & Weight -100% Combed Cotton / 180gsm

#### Colours

Aqua PMS 2196 C, Army Green PMS 449 C, Black, Bone PMS 406 C, Bottle Green PMS 343 C, Camel PMS 7503 C, Charcoal PMS 418 C, Chocolate PMS 7617 C, Cyprus PMS 5625 C, Daisy Yellow PMS 129 C, Emerald Green PMS 334 C, Gold PMS 1375 C, Grey Marle PMS 422 C, Hot Pink PMS 213 C, Lime Green PMS 3561 C, Maroon PMS 7643 C, Mineral PMS 7543 C, Mocha PMS 2325 C, Natural, Navy Blue PMS 533 C, Olive PMS 5767 C, Orange PMS 165 C, Pale Blue PMS 2705 C, Petrol Blue PMS 432 C, Pink PMS 496 C, Purple PMS 7672 C, Red PMS 3517 C, Royal Blue PMS 2748 C, Sand PMS 727 C, Sky Blue PMS 284 C, Turquoise PMS 312 C, White, Yellow PMS 107 C