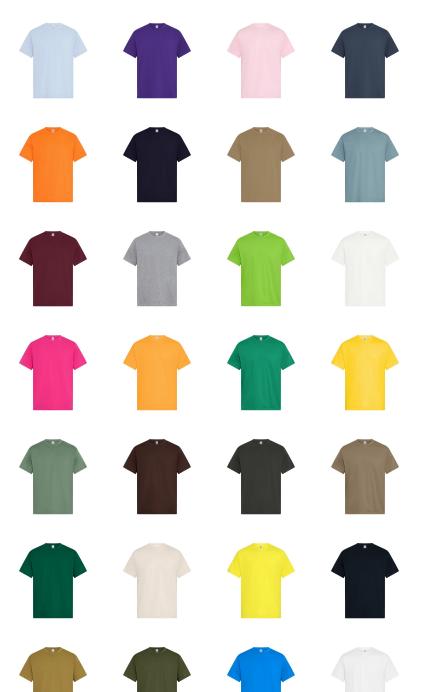

#### Colours

Aqua PMS 2196 C, Army Green PMS 449 C, Black, Bone PMS 406 C, Bottle Green PMS 343 C, Camel PMS 7503 C, Charcoal PMS 418 C, Chocolate PMS 7617 C, Cyprus PMS 5625 C, Daisy Yellow PMS 129 C, Emerald Green PMS 334 C, Gold PMS 1375 C, Grey Marle PMS 422 C, Hot Pink PMS 213 C, Lime Green PMS 3561 C, Maroon PMS 7643 C, Mineral PMS 7543 C, Mocha PMS 2325 C, Natural, Navy Blue PMS 533 C, Olive PMS 5767 C, Orange PMS 165 C, Pale Blue PMS 2705 C, Petrol Blue PMS 432 C, Pink PMS 496 C, Purple PMS 7672 C, Red PMS 3517 C, Royal Blue PMS 2748 C, Sand PMS 727 C, Sky Blue PMS 284 C, Turquoise PMS 312 C, White, Yellow PMS 107 C