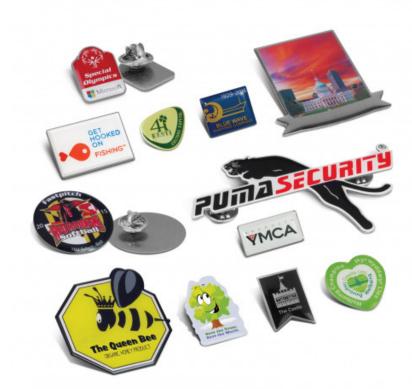

#### **Description**

Metal lapel badges which are made in custom shapes and sizes with a clutch pin on the back. They can be printed in spot colours or full colour and the branding is protected by a glossy, hard resin finish. A production lead time of 25 working days applies to this product by air freight and larger orders can be sea freighted on request to reduce the freight cost.

### **Item Size**

Custom Designed Product (branded up to 60x40mm included in price, please enquire for a larger size)

#### Colours

Can be produced in almost any colour.

### **Decoration Options**

Digital Print - Custom designed product (Refer to template).