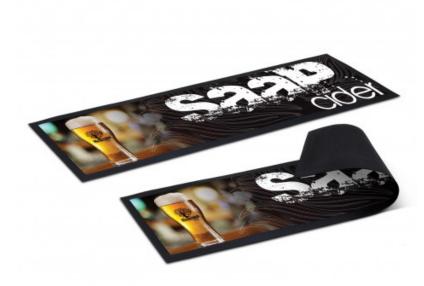

### **Description**

Robust large counter mat which is ideal for point-of-sale advertising in all retail locations including bars and restaurants. The low-profile rubber base will not slip or slide and the anti-pilling polyester surface is absorbent. Handwashing is recommended to maximise the life of the vibrant full colour print.

#### **Details**

Packaging Loose packed.

Item Size L 880mm x W 250mm

Colours
Black/White

**Decoration Options**Sublimation Print - 840mm x 210mm