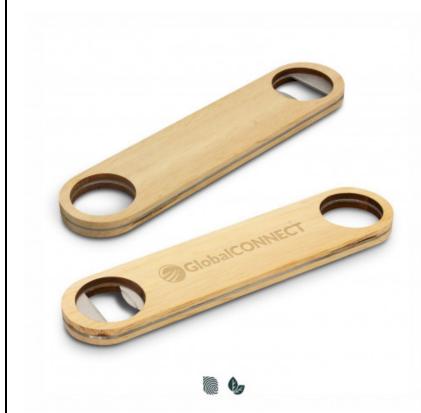

### **Description**

Classic stainless steel bottle opener with a natural rubberwood casing. Rubberwood is seen as a more environmentally conscious choice for wooden products as rubber trees are harvested for wood when they no longer produce enough latex for rubber production. Wood is a natural material which produces unavoidable variances in the grain pattern, colour and branding.

## **Details**

**Packaging** Black Gift Box.

**Item Size** W 40mm x L 177mm x H 8.5mm

# Colours

Natural.

## **Decoration Options**

Pad Print - 65mm x 30mm Laser Engraving -85mm x 30mm