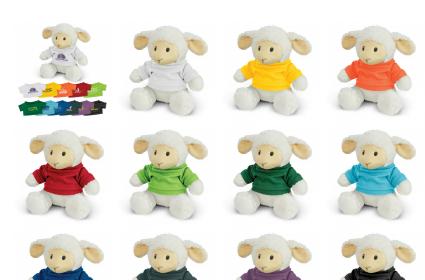

#### Colours

Lamb: White. T-Shirt: White, Yellow, Orange, Red, Bright Green, Dark Green, Light Blue, Dark Blue, Navy, Purple, Black.