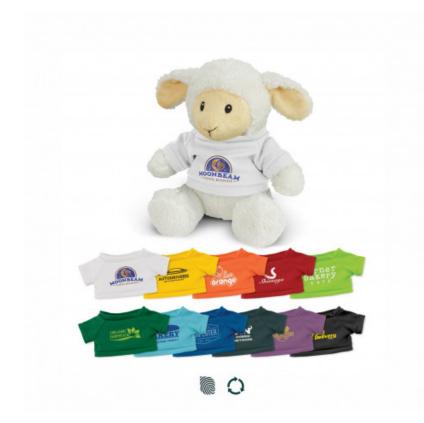

#### **Description**

Soft lamb plush toy with embroidered eyes, RPET filling and a polyester t-shirt which is available in eleven colours. Plush animals provide a cute and cuddly branding option and are great for brand recognition and spreading goodwill. They have also been manufactured to meet AS/NZS Safety Toy Standards.

#### Colours

Lamb: White. T-Shirt: White, Yellow, Orange, Red, Bright Green, Dark Green, Light Blue, Dark Blue, Navy, Purple, Black.