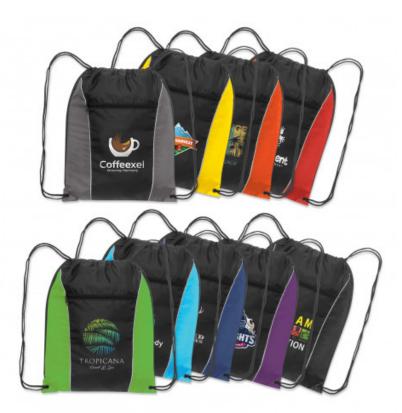

#### Description

Premium drawstring backpack with a large zippered front pocket. It is manufactured from 210D polyester and has reinforced eyelets at the base for added strength.

#### Colours

Grey/Black, Yellow/Black, Orange/Black, Red/Black, Bright Green/Black, Light Blue/Black, Blue/Black, Purple/Black, Black.

#### Item Size

H 440mm x W 340mm (excludes drawstrings)