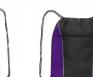

**Ranger Drawstring Backpack** 

PROMOTIONAL PRODUCTS SPECIALIST

#### Description

Premium drawstring backpack with a large zippered front pocket. It is manufactured from 210D polyester and has reinforced eyelets at the base for added strength.

#### Item Size

H 440mm x W 340mm (excludes drawstrings)

#### Colours

Grey/Black, Yellow/Black, Orange/Black, Red/Black, Bright Green/Black, Light Blue/Black, Blue/Black, Purple/Black, Black.