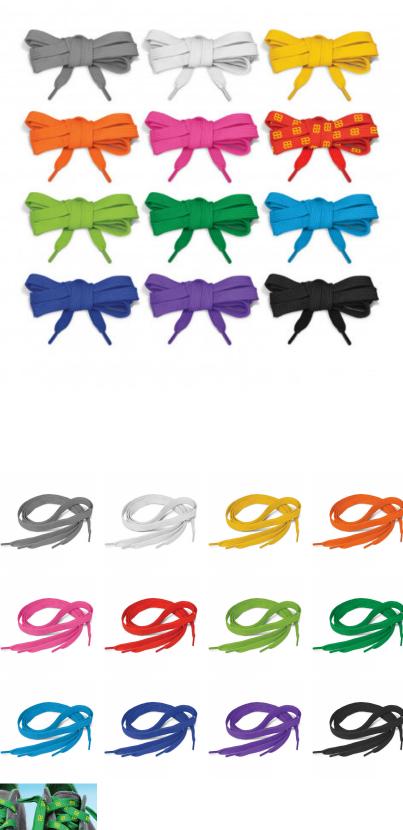

### Description

Woven shoelaces which are 120cm in length and supplied in pairs. They can be branded on one side or both sides and custom lengths are available on request. A production lead time of 25 working days applies to this product by air freight and larger orders can be sea freighted on request to reduce the freight cost.

# Colours

Grey, White, Yellow, Orange, Pink, Red, Bright Green, Dark Green, Light Blue, Dark Blue, Purple, Black.