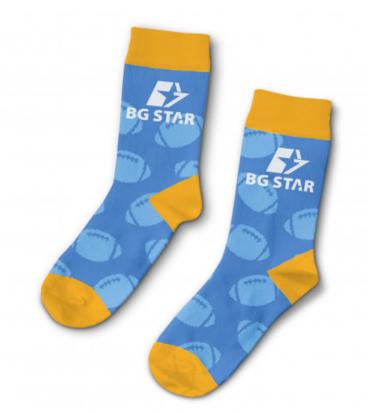

### **Description**

Jacquard knitted crew socks that are available in small (US 5-7) and large (US 7-12) sizes, perfect for casual dress or activewear. The socks are knitted from a quality blend of 80% cotton and 17% polyester with 3% spandex added for stretch comfort. The body of the sock can be knitted in up to four colours at no extra cost. Up to three of these colours can be used in the cuff, heel and toe panels. The socks can be presented on an optional kraft cardboard header card which is available on request. The MOQ quoted is per size. A production lead time of 40 working days applies to this product by air freight, and larger orders can be sea freighted on request to reduce the freight cost.

### **Decoration Options**

Knitted - Socks - Refer to Template. Digital Print - Header Card- Refer to Template.