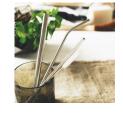

#### **Description**

Set of three reusable stainless steel straws in a cotton drawstring bag. The set includes a smoothie straw, an angled straw, a straight straw and a cleaning brush. Stainless steel straws are a reusable alternative to single-use plastic straws and are a great way to send a positive message. Branding is on the cotton drawstring bag.