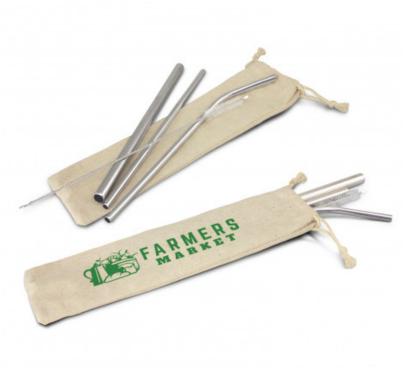

#### **Description**

Set of three reusable stainless steel straws in a cotton drawstring bag. The set includes a smoothie straw, an angled straw, a straight straw and a cleaning brush. Stainless steel straws are a reusable alternative to single-use plastic straws and are a great way to send a positive message. Branding is on the cotton drawstring bag.

### **Packaging**

Drawstring bag.

### **Item Size**

Pouch: L 252mm x W 70mm (excludes drawstring).

Colours

Pouch: Natural. Straws: Stainless Steel.