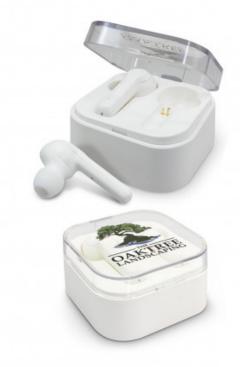

#### **Description**

Precision Bluetooth earbuds in a compact carry case with its own built-in power supply. The earbuds produce crystal-clear stereo sound and can also be used for taking phone calls. They will play music for up to three hours and are easily recharged by placing them back in the carry case. The case will charge the earbuds 2-3 times and it is easily recharged from any USB port or a mains adapter. Tempo is supplied with a Micro-B USB cable and an instruction leaflet.

#### **Details**

**Packaging** Individual Gift Box.

**Item Size** Gift Box: L 60mm x W 60mm x 31mm

Colours White

**Decoration Options** 

Pad Print - Gift Box - 45mm x 45mm Direct Digital - Gift Box - 52mm x 52mm