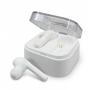

#### **Description**

Precision Bluetooth earbuds in a compact carry case with its own built-in power supply. The earbuds produce crystal-clear stereo sound and can also be used for taking phone calls. They will play music for up to three hours and are easily recharged by placing them back in the carry case. The case will charge the earbuds 2-3 times and it is easily recharged from any USB port or a mains adapter. Tempo is supplied with a Micro-B USB cable and an instruction leaflet.

#### **Details**

**Packaging** Individual Gift Box.

**Item Size** Gift Box: L 60mm x W 60mm x 31mm

Colours White

**Decoration Options** 

Pad Print - Gift Box - 45mm x 45mm Direct Digital - Gift Box - 52mm x 52mm