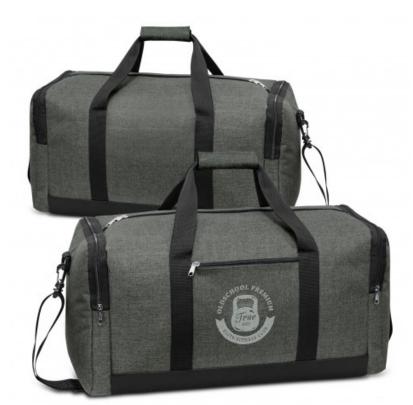

## **Description**

Carry on size duffle bag which is manufactured from poly-canvas with an ontrend heather style finish. It has woven carry handles with a Velcro cuff and an adjustable woven shoulder strap which is removable. Other features include two zippered end pockets, a zippered side pocket and a tough 600D polyester base.

#### Item Size

H 290mm x L 550mm x Gusset 240mm (excludes handles and shoulder strap) Handle Length: 500mm Strap Length (extended): 780mm

#### Colours Grey

## **Decoration Options**

Screen Print - 100mm x 100mm Colourflex Transfer - 100mm x 100mm Embroidery -80mm x 40mm Faux Embroidery - 100mm x 100mm