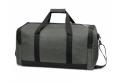

## **Description**

Carry on size duffle bag which is manufactured from poly-canvas with an ontrend heather style finish. It has woven carry handles with a Velcro cuff and an adjustable woven shoulder strap which is removable. Other features include two zippered end pockets, a zippered side pocket and a tough 600D polyester base.

#### Colours Grey