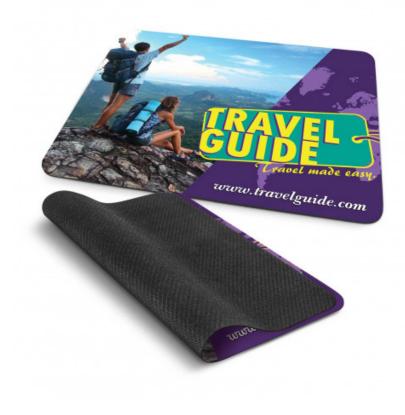

#### **Description**

Thin, flexible mouse mat with a precise microfibre surface and a non-slip rubber base. It can be stored inside a closed laptop and acts as a screen and keyboard protector. Travel Mouse Mat can also be used as a screen cleaner or for cleaning eyeglasses and it is an essential accessory for people who are constantly on the move. A production lead time of 20 working days applies to this product by air freight and larger orders can be sea freighted on request to reduce the freight cost.

## **Item Size**

W 228mm x L 178mm x 1mm.

## **Decoration Options**

Sublimation Print - 177mm x 228mm.