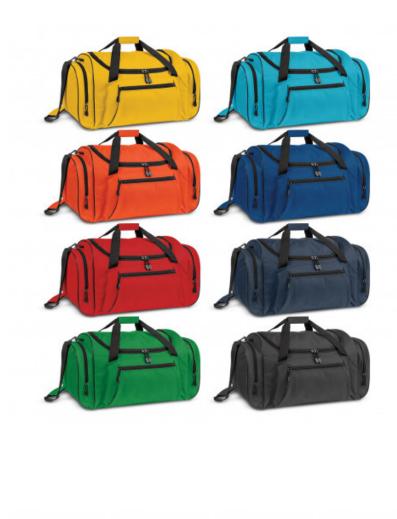

## Description

Large duffle bag which is manufactured from 600D polyester. It has an adjustable woven shoulder strap with a curved shoulder pad for maximum comfort. The shoulder strap is removable and the bag also has woven carry handles with a Velcro cuff. Other features include a sturdy reinforced base with plastic feet, three zippered external pockets and two external pockets.

#### Colours

Yellow, Orange, Red, Kelly Green, Light Blue, Royal Blue, Navy, Black.