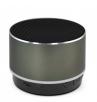

## Description

Stylish 3W, metal Bluetooth speaker which is compatible with all mobile devices that support Bluetooth. It has a wireless connectivity range of over 10 metres and can also be used with an audio cable. The speaker has a radio function, a colourful light display, a built-in microphone for phone calls and music playback can be controlled directly from the speaker. Playing time is 1.5 hours and it is easily recharged from a laptop, a power bank or a USB mains adapter. Oracle laser engraves to a natural etch and is presented in a gift box with a Micro-B USB cable, an audio cable and an instruction leaflet.

## **Details**

Packaging White gift box.

**Item Size** Speaker: Dia 69mm x H 48mm Gift Box: H 69mm x W 78mm x 76mm

Colours Silver, Gunmetal.

**Decoration Options** Pad Print - 35mm x 25mm Laser Engraving -50mm x 25mm Direct Digital - Refer to Template