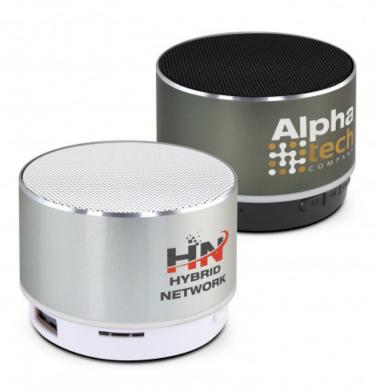

## Description

Stylish 3W, metal Bluetooth speaker which is compatible with all mobile devices that support Bluetooth. It has a wireless connectivity range of over 10 metres and can also be used with an audio cable. The speaker has a radio function, a colourful light display, a built-in microphone for phone calls and music playback can be controlled directly from the speaker. Playing time is 1.5 hours and it is easily recharged from a laptop, a power bank or a USB mains adapter. Oracle laser engraves to a natural etch and is presented in a gift box with a Micro-B USB cable, an audio cable and an instruction leaflet.

## **Details**

Packaging White gift box.

**Item Size** Speaker: Dia 69mm x H 48mm Gift Box: H 69mm x W 78mm x 76mm

Colours Silver, Gunmetal.

**Decoration Options** Pad Print - 35mm x 25mm Laser Engraving -50mm x 25mm Direct Digital - Refer to Template