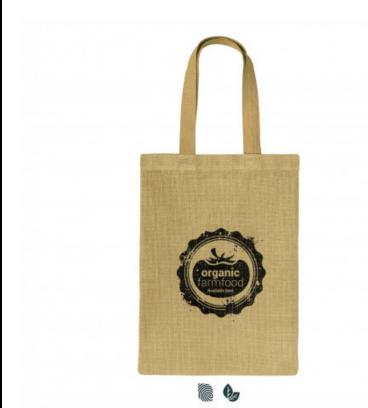

#### **Zeta Jute Tote Bag**

## **Description**

Natural jute tote bag with strong unbleached cotton handles.

#### **Item Size**

H 365mm x W 270mm (excludes handles) Handle Length: 490mm

#### Colours

Natural

### **Decoration Options**

Screen Print - 180mm x 240mm Colourflex Transfer - 180mm x 240mm Faux Embroidery - 180mm x 240mm

Details such as measure, weight indications right to change colours, printable areas, technical details or designs.