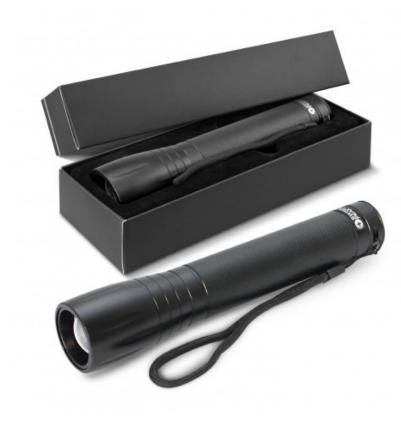

#### Description

Large 10W metal torch with an adjustable beam which is fitted with Cree brand ultrabright LEDs. It has a wrist strap and uses three C batteries which are included. The torch laser engraves to an oxidised white colour and it is presented in a printed Swiss Peak gift box.

#### Details

Packaging Individual Gift box.

Item Size Torch: L 203mm x Dia 30mm. Gift Box: W 81mm x L 240mm x 47mm.

Colours Black

**Decoration Options** Pad Print - 70mm x 10mm Laser Engraving -70mm x 10mm