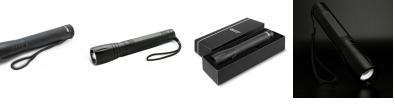

Swiss Peak 10W Cree Torch

PROMOTIONAL PRODUCTS SPECIALIST

#### Description

Large 10W metal torch with an adjustable beam which is fitted with Cree brand ultrabright LEDs. It has a wrist strap and uses three C batteries which are included. The torch laser engraves to an oxidised white colour and it is presented in a printed Swiss Peak gift box.

#### Details

Packaging Individual Gift box.

Item Size Torch: L 203mm x Dia 30mm. Gift Box: W 81mm x L 240mm x 47mm.

Colours Black

**Decoration Options** Pad Print - 70mm x 10mm Laser Engraving -70mm x 10mm